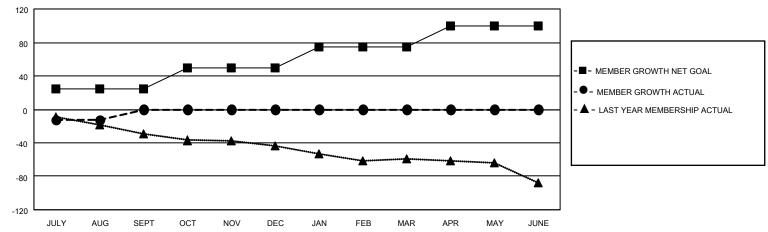

## GOALS AND ACTUAL MEMBERS CUMULATIVE

| DROPPED CLUBS: 0 |    | 0 CLUBS OF 51 ADDED 1 OR<br>MORE NEW MEMBERS | GENDER DISTRIBUTION                |              |
|------------------|----|----------------------------------------------|------------------------------------|--------------|
|                  |    | MORE NEW MEMBERS                             | MALE                               | 593 (56.37%) |
|                  |    |                                              | FEMALE                             | 459 (43.63%) |
| DROPPED MEMBERS  |    |                                              | NON BINARY                         | 0 (0.00%)    |
| 25054052         | 0  |                                              | PREFER NOT TO ANSWER               | 0 (0.00%)    |
| DECEASED         | 3  |                                              |                                    |              |
| CLUB CANCELLED   | 0  | CLICK HERE FOR CUMULATIVE                    | TOTAL FAMILY UNIT MEMBERS          | 189          |
| OTHER            | 10 | MEMBERSHIP DATA                              |                                    |              |
| TOTAL            | 13 |                                              | FAMILY MEMBERS PAYING HALF DUES 96 |              |
|                  |    |                                              |                                    |              |